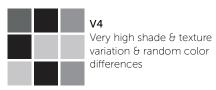

## Color & Shade Variation:

Thickness:

Weight: 9 lb/sq.ft.

Packing: 2 pcs/ctn (24"x24")

3/4"

Water absorption: 0.1% Static load (center) 2160 lbf

Slip resistance R11 (DIN51130)

Frost resistance: resistant