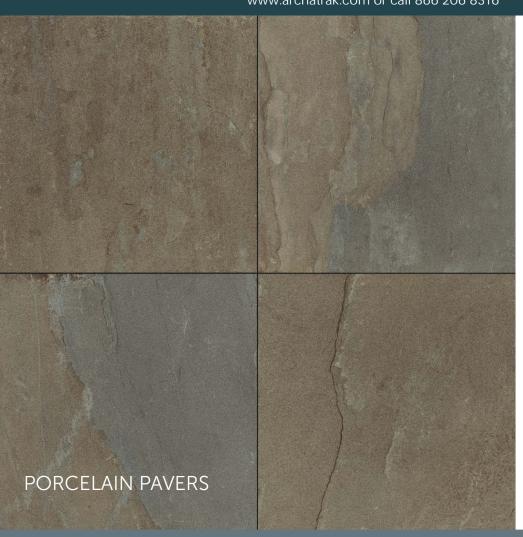

## PENNSTONE (FULL COLOR)

Reminiscent of natural Pennsylvania Bluestone with veins, random coloration and extensive featuring. Individual pavers display significant variation in features and coloration.

Moderately textured finish with split rock appearance.