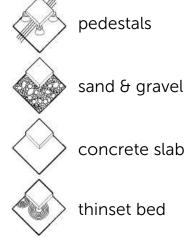

## **Archatrak**

## Installation options



lawn & turf

## PENNSTONE (FULL COLOR)

Reminiscent of natural Pennsylvania Bluestone with veins, random coloration and extensive featuring. Individual pavers display significant variation in features and coloration.

Moderately textured finish with split rock appearance.

## Color & Shade Variation:



Thickness:

Weight: 9 lb/sq.ft.

Packing: 2 pcs/ctn (24"x24")

3/4"

Water absorption: 0.1% Static load (center) 2160 lbf

Slip resistance R11 (DIN51130)

Frost resistance: resistant

Size:







47 1/8" x 11 3/4"

23 1/2" x 11 3/4"



11 3/4" x 11 3/4"

23 1/2" x 23 1/2"

47 1/8" x 23 1/2"